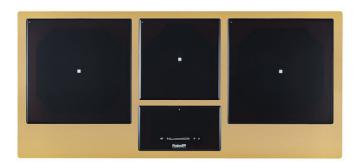

### **CASTONE LINEAR - GOLD**

Induction Hobs Code: 7439 019

#### **DETAILS**

| Thickness        | 4 mm                                          |
|------------------|-----------------------------------------------|
| Coloring         | Gold                                          |
| Kind of Edge     | Full - h 4mm                                  |
| Material         | AISI 304 stainless steel                      |
| Material         | Ceramic glass                                 |
| Supply           | 230 - 380 V (50/60 Hz)                        |
| Dimensions       | 1080x490 mm                                   |
| Full description | Quadra Modular Composition - 3 fields - black |
| Heating element  | Three zones                                   |
|                  |                                               |