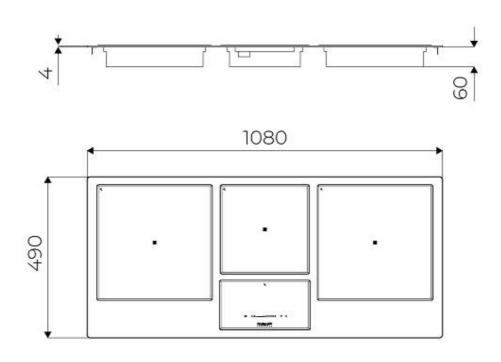

#### **DETAILS**

| Thickness        | 4 mm                                          |
|------------------|-----------------------------------------------|
| Coloring         | Gold                                          |
| Kind of Edge     | Full - h 4mm                                  |
| Material         | AISI 304 stainless steel                      |
| Material         | Ceramic glass                                 |
| Supply           | 230 - 380 V (50/60 Hz)                        |
| Dimensions       | 1080x490 mm                                   |
| Full description | Quadra Modular Composition - 3 fields - black |
| Heating element  | Three zones                                   |
|                  |                                               |

| Width            | 108 cm                                                                                                                                                                                                                                        |
|------------------|-----------------------------------------------------------------------------------------------------------------------------------------------------------------------------------------------------------------------------------------------|
| Total power      | 6.700 W                                                                                                                                                                                                                                       |
| Left             | 2.300 (3.000)* W                                                                                                                                                                                                                              |
| Centre           | 1.100 (1.400)* W                                                                                                                                                                                                                              |
| Right            | 2.300 (3.000)* W                                                                                                                                                                                                                              |
| Power settings   | 9 power settings per zone + Powerboost                                                                                                                                                                                                        |
| Safety           | Safety equipment                                                                                                                                                                                                                              |
| Туре             | Induction Hob                                                                                                                                                                                                                                 |
| Type of commands | Touch Control                                                                                                                                                                                                                                 |
| Notes:           | * Powerboost                                                                                                                                                                                                                                  |
| FEATURES         |                                                                                                                                                                                                                                               |
| Powerboost       | Booster function provides increased power to the selected plate. In particular, when the Booster is activated, the plate works for ten minutes at a very high power that allows to heat quickly large quantities of water.                    |
| Pot detector     | All induction cooker hobs detect the pot resting on them, but they also calculate the area they cover. This system allows the energy to be used even more efficiently. Moreover, the plates switch off automatically when the pot is removed. |